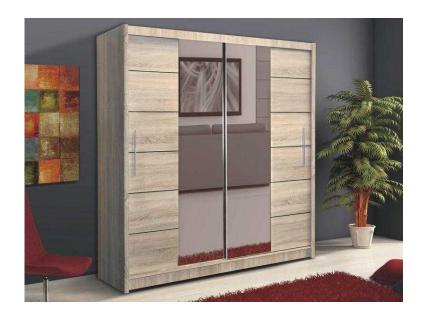

## MASSIVE Sliding Door Wardrobe BOSTON Mirrored Detail Doors 203cm GREY (279 G

Yorkshire and the Humber, North Yorkshire Location https://www.freeadsz.co.uk/x-236353-z

\*\*\*Please click "See all ads" at the top to see our other products in our store\*\*\*

\*\*\*Landlords and Estate Agents Discounts on bulk orders\*\*\*

Sliding Door Wardrobe - BOSTON COUNTRY GREY

Material: 16 mm laminated board

Packaging: Packed Flat, Self-Assembly Required very high quality item strong and sturdy when built

Dimensions (cm) W:203 H:215 D:61

PLEASE LEAVE A TEXT IF YOUR PHONE IS NOT ANSWERED. YOU'LL GET A CALL BACK WITHIN THE DAY.

\*\*Assembly Service is available at extra cost\*\*

\*\*We accept Cash on Delivery/Bank Transfers all over London\*\*