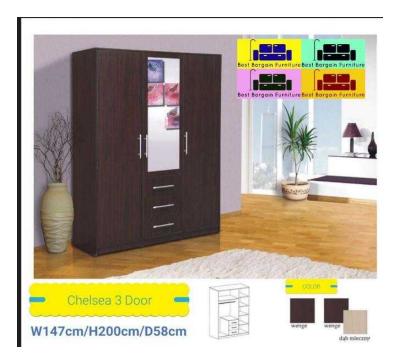

## CHELSEA 3 DOOR WITH 3 DRAWS

Please click "See all ads" at the top to see our other products in our GUMTREE store

ALL WARDROBES IN STOCK FOR SAME DAY AND NEXT DAY DELIVERY ,,,,,

\*\*\*Landlords and Estate Agents Discounts on 2 OR MORE orders\*\*\*

\*\*To View more Wardrobes and Furniture please click "See all ads" button in contact info at the top on the right side\*\*

Modern Wardrobe " CHELSEA 3 DOOR "

- \*3doors
- \*3 DRAWS
- \* 1 MIRRORS

\*The furniture is brand new packed in its original packaging

\*Delivery time :depends on stock and transport capacity .It is usually 1 TO 2 working days

\*We will inform you before delivery

Dimensions: WIDTH: 146CM Height 200CM (also available in ALL THESE WIDTHS) Depth 58 cm AS STANDARD