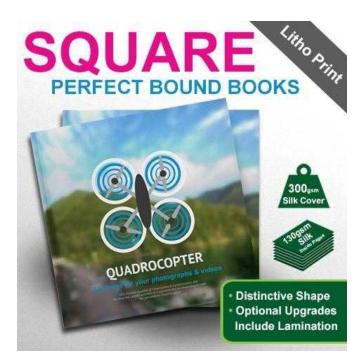

## **Square Perfect Bound Books Printing**

Location **South West, Hampshire** https://www.freeadsz.co.uk/x-236483-z

At Better Printing we have the experience to help you create a unique and stunning marketing brochure. All our square brochures are printed using our Litho print press on premium 130gsm silk. We recommend printing your brochures with a heavier cover of 300gsm silk for a more luxurious look and feel. Our standard square brochures measure 210mm x 210mm but other sizes are also available. We guarantee delivery of your finished square brochures within 5-7 working days of proof approval. We also provide free delivery for all UK.