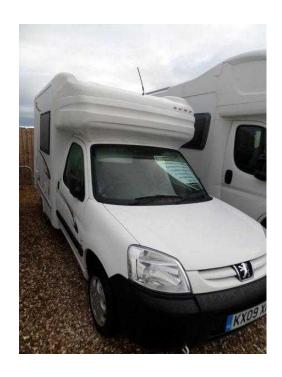

## **Nu-Venture Surf 2009 (22,995 GBP)**

Location **South West, Somerset** https://www.freeadsz.co.uk/x-236503-z

The Nu Venture Surf has a front lounge which features overhead lockers throughout, one side-facing settee and two single seats, which in the evenings can be converted into two singles or a large double bed. To the rear is the kitchen area, equipped with two burner gas hob and sink, both with lids useful for extra workspace and a fridge.

CD Player, 2 Berth, Blinds, Grill, Curtains, Toilet, Blown Air Heating, End Kitchen, TV Aerial, Fridge, 2 Bench Dinette, 1 Side Facing Bench, Mid Lounge

| <br> <br> | Nit-Venture Su                  | 7009       |
|-----------|---------------------------------|------------|
|           | https://www.freeadsz.co         | 365        |
|           | Nu-Venture Su                   | ırf 2009   |
|           | https://www.freeadsz.co         | .uk/x-2365 |
|           | Nu-Venture Su                   | ırf 2009   |
|           | https://www.freeadsz.co         | .uk/x-2365 |
|           | Nu-Venture Su                   | ırf 2009   |
|           | https://www.freeadsz.co         | .uk/x-2365 |
|           | Nu-Venture Su                   | irf 2009   |
|           | https://www.freeadsz.co         | .uk/x-2365 |
|           | Nu-Venture Su                   | ırf 2009   |
|           | https://www.freeadsz.co         | .uk/x-2365 |
|           | Nu-Venture Su                   | ırf 2009   |
|           | https://www.freeadsz.co         | .uk/x-2365 |
|           | Nu-Venture Su                   | irf 2009   |
|           | https://www.freeadsz.co         | .uk/x-2365 |
|           | Nu-Venture Su                   | ırf 2009   |
|           | https://www.freeadsz.co         | .uk/x-2365 |
|           | Nu-Venture Su                   | irf 2009   |
|           | https://www.freeadsz.co<br>03-z | .uk/x-2365 |