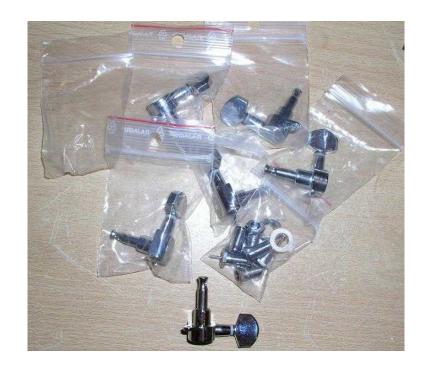

## Machine Heads 3 3 (10 GBP)

Location **South East, East Sussex** https://www.freeadsz.co.uk/x-236527-z

MH300: AXETEC DIE-CAST GOTOH STYLE TUNERS (3 + 3) 15:1 ratio for precision tuning. Finished to a high standard and ready to drop into a standard fixing. i.e. - most Gotoh equipped Gibsons, Epiphones