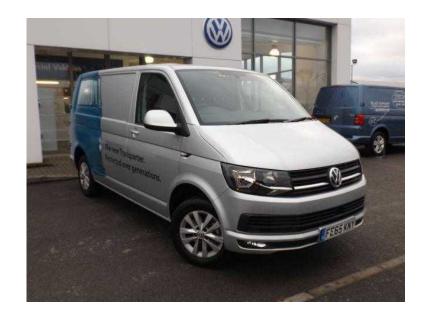

## Volkswagen Transporter 2015 (22,795 GBP)

Location Yorkshire and the Humber, South Humberside https://www.freeadsz.co.uk/x-236539-z

EX DEMO - EURO 6 - DISCOVER MEDIA NAVIGATION - ADAPTIVE CRUISE CONTROL - LEATHER MULTIFUNCTION - AIR CON - 16" ALLOY WHEELS - LIGHTS AND VISION PACK - REMOTE LOCKING - ELECTRIC WINDOWS - ELECTRIC MIRRORS - PLY