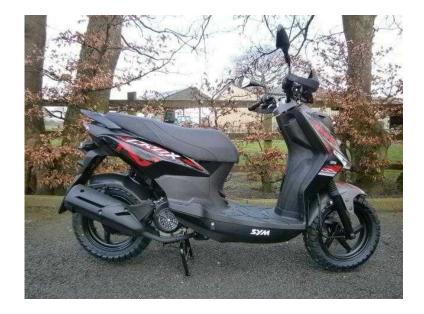

## Sym CROX 125 2015 (1,599 GBP)

Location North, Cheshire https://www.freeadsz.co.uk/x-236548-z

2015, 8.9 PERCENT FINANCE UP TO 48 MONTHS, Brand new Sym Crox now available at KJM Superbikes, Based on the Jet 4 this is a snappy little scooter with Hand Guards, Knobbly style tyres, LED running lights, Projector main beam headlight, Off Road Styling, and a Larger Wavy Brake Front Disc Brake, available in blue and black, deposits from 100 deposit, we can also offer nationwide delivery, px also welcome, CBT arranged, clothing package also available from 99.00, call KJM Superbikes on 01257 451656 for.