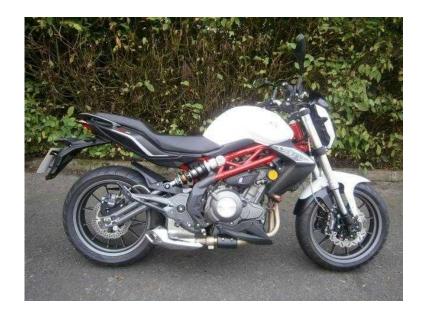

## Benelli BN 302 2015 (3,199 GBP)

Location **North, Cheshire** https://www.freeadsz.co.uk/x-236550-z

2015/15, 490 Miles, This is our ex demonstrator Benelli BN 302 in white, comes fully serviced and has the balance of the warranty till August 2016, The BN302 is a super bike to ride around town and country with a nice spread of power and a super slick gearbox which makes it a pleasure to ride, very light weight and finished to a very high standard and fantastic MPG, as new bike at just 3199.00, we can offer low cost finance, px and delivery arranged, call KJM Superbikes on 01257 451656 for.