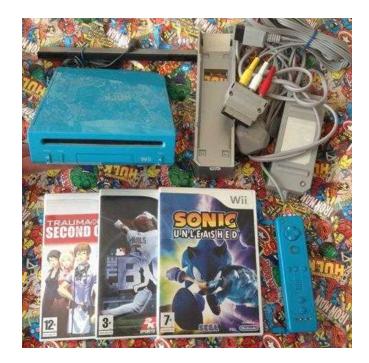

## Nintendo Wii V2 In Blue (25 GBP)

Location **South East, East Sussex** https://www.freeadsz.co.uk/x-236602-z

Official Blue Nintendo Wii, comes with controller, all wires and 3 games including.

| Nintendo Wii V2 In Blue https://www.freeadsz.co.uk/x-2366 02-z | Nintendo Wii V2 In Blue  https://www.freeadsz.co.uk/x-2366 02-z | Nintendo Wii V2 In Blue https://www.freeadsz.co.uk/x-2366 02-z | Nintendo Wii V2 In Blue https://www.freeadsz.co.uk/x-2366 02-z | Nintendo Wii V2 In Blue https://www.freeadsz.co.uk/x-2366 02-z | Nintendo Wii V2 In Blue https://www.freeadsz.co.uk/x-2366 02-z | Nintendo Wii V2 In Blue https://www.freeadsz.co.uk/x-2366 02-z | Nintendo Wii V2 In Blue https://www.freeadsz.co.uk/x-2366 02-z | Nintendo Wii V2 In Blue https://www.freeadsz.co.uk/x-2366 02-z | Nintendo Wii V2 In Blue https://www.freeadsz.co.uk/x-2366 02-z |
|----------------------------------------------------------------|-----------------------------------------------------------------|----------------------------------------------------------------|----------------------------------------------------------------|----------------------------------------------------------------|----------------------------------------------------------------|----------------------------------------------------------------|----------------------------------------------------------------|----------------------------------------------------------------|----------------------------------------------------------------|