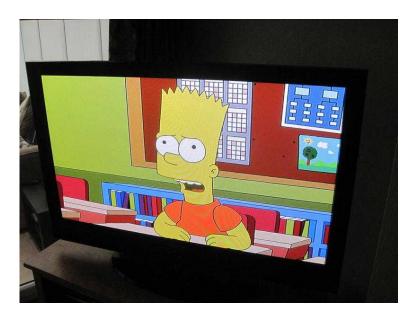

## Samsung 50 inch Plasma TV.Stunning condition.Reluctant sale.Bought Android TV fo

Location South East, West Sussex https://www.freeadsz.co.uk/x-236613-z

Samsungps50q96hdx/XEU Plasma TV no faults.Great Picture.Only selling due to buying an android TV. Features50" Widescreen LCD PanelHD Ready1,500cd/m2 Brightness15,000:1 Dynamic Contrast Ratio1024 x 768 Screen Resolution8ms Response Time175°/175° Viewing AngleDNIe LCD TechnologyIntegrated Digital FreeviewSRS TruSurround XTRemote Control2 x 10watt Integrated Stereo SpeakersIntegrated Woofer for Extra Bass

Connections1 x RF3 x HDMI2 x Scart Connection1 x Component In1 x S-Video1 x Composite1 x PC/VGA In1 x Headphones Connection

OtherDimensions (inc. Stand) : 1231 x 316 x 849mmWeight :