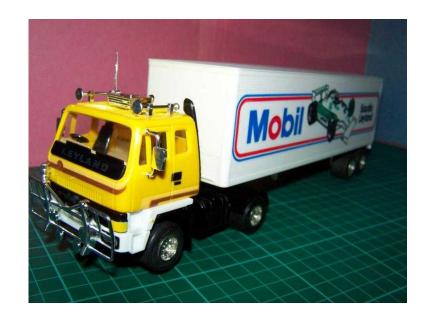

## **SCALEXTRIC ROADTRAIN (80 GBP)**

Location **South East, Kent** https://www.freeadsz.co.uk/x-236668-z

SCALEXTRIC ROADTRAIN C301 Mobile Saudia Leyland, lovely condition restored with new chrome costing over £24.00 (not boxed);