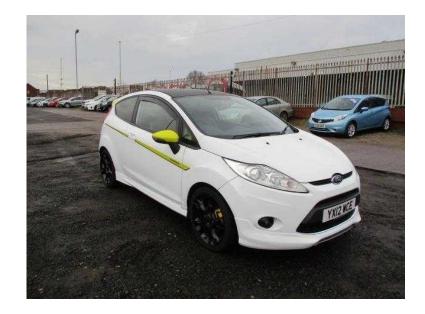

## Ford Fiesta 2012 (8,990 GBP)

Location **West Midlands, Herefordshire** https://www.freeadsz.co.uk/x-236817-z

SPECIAL EDITION METAL (134) FULL SERVICE HISTORY 2 KEYS, Cruise Control, Heated Seats, 17in 5 Spoke Alloys Wheels (205/40 Tyres) with Locking Wheel Nuts, Electrically Operated Front Windows with One Shot Touch Up/Down, Leather Seats with Silver Contrast Stitching, Radio/CD, MP3 Compatible, Multifunctional 2 Line Display, AUX and USB Connection. 5 seats, WHITE, We handpick our unique selection of high specification vehicles! £8,990 p/x welcome Cruise Control, Heated