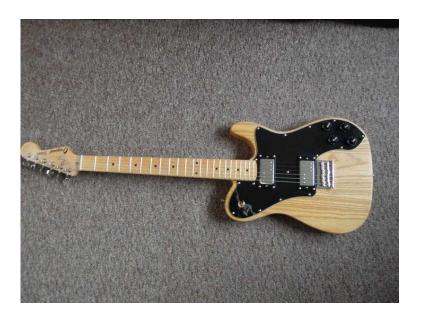

## **Telecaster Deluxe style electric guitar UK luthier made (295 GBP)**

Location South East, West Sussex https://www.freeadsz.co.uk/x-236836-z

UK Luthier made Telecaster Deluxe style electric guitar with oiled swamp ash body. Axes R Us neck and wide range humbucking pickups. Coil tap (configures neck pickup for EAD strings and bridge pickup for GBE strings) Cash on collection only. £295