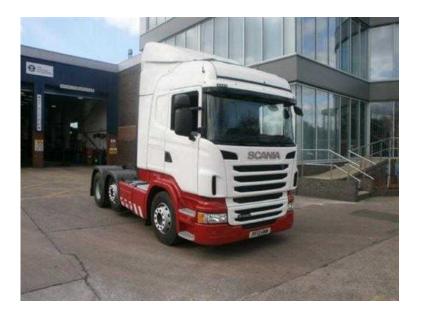

## Scania R440 (81,500 GBP)

Location South West, Wiltshire https://www.freeadsz.co.uk/x-236840-z

General, Production Date: 2013-05-28, First Registration Date: 2013-07-17, SCANIA APPROVED: No, Technical, Engine: DC13 440 Hp, Emission: Euro 5, Gearbox: GRS905, opticruise, Rear axle: R780, ratio 2,590, Single, Cab: Sleeper, AC, Right Hand Drive, Brakes: Discbrakes, Wheel base: 4000 mm, Suspension: steel-/air suspension, Axle weight: 1st: 7500 kg, Tyres size: Front: 295/80R22.5 Rear: 295/80R22.5, Extras: Tank volume 475 litres, Auxiliary Heating, Diff Lock, Hydraulic