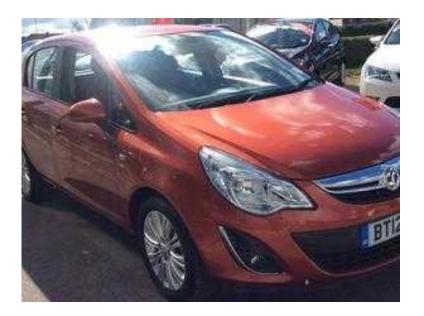

## Vauxhall Corsa 2012 (5,995 GBP)

Location **East Midlands, Lincolnshire** https://www.freeadsz.co.uk/x-236868-z

FSH, Auto Lights & Wipers, Heated Seats & Steering Wheel, 12Months Warranty & RAC

|                           |          |                                   |          |                           |          |                           |          |                           |          |                           |          |                           |          | 1                         |          | 1                         |          |                                   |          |
|---------------------------|----------|-----------------------------------|----------|---------------------------|----------|---------------------------|----------|---------------------------|----------|---------------------------|----------|---------------------------|----------|---------------------------|----------|---------------------------|----------|-----------------------------------|----------|
|                           |          |                                   |          |                           |          |                           |          |                           | a.L      |                           |          |                           |          |                           |          |                           |          |                                   |          |
| https://www.freea<br>68-z | Vauxhall | https://www.free <i>ɛ</i><br>68-z | Vauxhall | https://www.freea<br>68-z | Vauxhall | https://www.free <i>ɛ</i><br>68-z | Vauxhall |
| ıdsz.co.uk∕γ              | Corsa    | ≀dsz.co.uk/y                      | Corsa    | ıdsz.co.uk∕≽              | Corsa    | ıdsz.co.uk/x              | Corsa    | ıdsz.co.uk/>              | Corsa    | ıdsz.co.uk/               | Corsa    | ıdsz.co.uk/x              | Corsa    | ıdsz.co.uk/x              | Corsa    | 1dsz.co.uk/>              | Corsa    | ıdsz.co.uk/>                      | Corsa    |
| <b>~-2368</b>             | 2012     | <b>(-2368</b>                     | 2012     | <b>K-2368</b>             | 2012     | <b>~-2368</b>             | 2012     | <b>~-2368</b>             | 2012     | <b>K-2368</b>             | 2012     | <b>(-2368</b>             | 2012     | -2368                     | 2012     | <b>(-2368</b>             | 2012     | <b>(-2368</b>                     | 2012     |