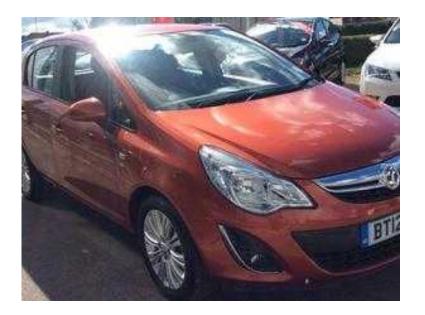

## Vauxhall Corsa 2012 (7,995 GBP)

Location **East Midlands, Lincolnshire** https://www.freeadsz.co.uk/x-236874-z

Auto Lights & Wipers, Heated Seats & Steering Wheel, A/C,12 Months Warranty &

|                           |          | 1                         |          | 1                         |          |                           |          |                           |          |                           |          | 1                         |          |                           |          |                           |          |                           |          |
|---------------------------|----------|---------------------------|----------|---------------------------|----------|---------------------------|----------|---------------------------|----------|---------------------------|----------|---------------------------|----------|---------------------------|----------|---------------------------|----------|---------------------------|----------|
|                           |          |                           |          |                           |          |                           |          |                           |          |                           |          |                           |          |                           |          |                           |          |                           |          |
| https://www.freea<br>74-z | Vauxhall |
| adsz.co.uk/)              | Corsa    | adsz.co.uk/>              | Corsa    | adsz.co.uk/               | Corsa    | adsz.co.uk/>              | Corsa    | adsz.co.uk/               | Corsa    | adsz.co.uk/>              | Corsa    | adsz.co.uk/x              | Corsa    | adsz.co.uk/x              | Corsa    | adsz.co.uk/>              | Corsa    | adsz.co.uk/               | Corsa    |
| x-2368                    | 2012     | x-2368                    | 2012     | x-2368                    | 2012     | *-2368                    | 2012     | x-2368                    | 2012     |