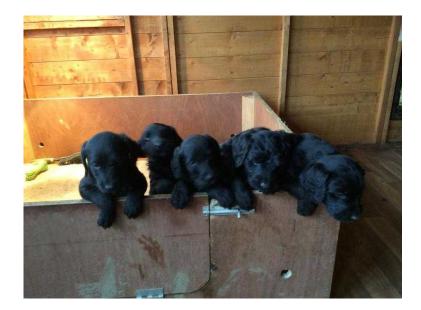

## Rottiedobiedoodles labradoodles (495 GBP)

East Midlands, Northamptonshire

coat entirely.

Location

My first ever customer for a Rottiedobiedoodle was a Barrister for the crown prosecution service. She purchased two stating that if she meets an old customer when walking in the woods she wanted the biggest pair of dogs possible that came under the heading Poodle cross .a handy term in a court of law. Past puppies that are now mature are large shaggy rather like an Irish wolfhound very biddable trainable dogs with a presents a pleasure to have around your.