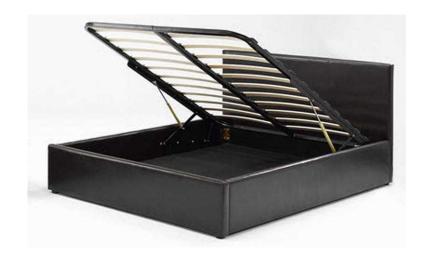

## BRAND NEW DOUBLE STORAGE BED 179 (RRP - 249) (179 GBP)

Location **East Midlands, Leicestershire** https://www.freeadsz.co.uk/x-236897-z

For a bed with plenty of storage, this lift up ottoman storage bed by bedsandbeds limited is a great option. Upholstered in sumptuous soft faux leather for a luxury look at an attractive price. features thick metal central support bar with 3 thick metal cross rails, . features an easy to use gas lift mechanism, which raises the mattress to allow to apx 25cm storage space, cloth base so your items dont go straight onto the floor, posture sprung slats for comfort with strong metal frame under faux leather, Brown Faux Leather Lift up Ottoman Bed Frame Gas struts for easy lifting Soft realistic faux leather Steel centre support with twin support legs CONTACT: