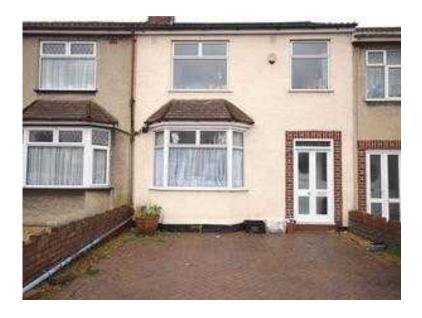

## 3 bedroom house in Fishponds (247,500 GBP)

https://www.freeadsz.co.uk/x-2369 38-z Fishpond

ω

bedroom

house

Ξ.

Location South West, Avon https://www.freeadsz.co.uk/x-236938-z

3 Bedroom Terraced House To Let: A must see property! Deceptively spacious period home arranged over three floors. Well presented accommodation provides entrance hallway, two reception rooms, and a refitted Oak "Howdens" kitchen. The first floor landing leads to two good size bedrooms and a family bathroom. The second floor landing leads to a light and airy master bedroom and a separate shower room. Stripped period doors throughout the property. Outside is a lovely sunny south westerly facing rear garden, Access, Entrance via wooden door. Leaded light above the door. to: Entrance hall, Spindled stairs rising to the first floor. Open under stairs storage. Radiator. Dado rail. Mains smoke alarm. Cupboard housing meters. Telephone point. Door to: Lounge w: 3.05m(into recess) x I: 3.35m, Double glazed window to front aspect. Corniced ceiling. Picture rail. Feature multi burner fireplace. Radiator. Exposed wooden floorboards. Dining w: 3.35m x I: 4.57m, Double glazed window to rear aspect. Picture rail. Cabinet built into the alcove. Gas fire. Picture rail. Exposed wooden floorboards. Kitchen w: 2.13m x I: 3.66m, Two double glazed windows to side aspect. Double glazed door to rear garden. Velux window. A refitted " Howdens" kitchen. Wall and base units. Roll edge work surfaces. 1.5 stainless steel drainer unit. Mixer tap. Tiled splash backs. "Neff" built in electric double oven. Four burner "Neff" ceramic hob. Extractor fan. Intergrated slimline dishwasher. Space for washing machine. Inset spot lights. Radiator. Tiled flooring. FIRST FLOOR: Landing: Wooden spindled stairs rising to second floor. Double radiator. Central panel for central heating and hot water system. Exposed wooden floorboards. Mains smoke alarm. Bedroom 2 w: 3.05m x I: 3.35m, Double glazed window to front aspect. Picture rail. Exposed wooden floor boards. Radiator. Bedroom 3 w: 2.44m x l: 3.35m, Double glazed window to rear aspect. Picture rail. Cast iron fireplace. Radiator. Exposed wooden floorboards. Bathroom, Double glazed frosted