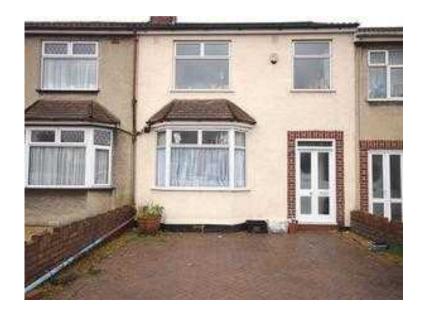

## 4 bedroom house in Fishponds (2450 GBP)

Location **South West, Avon** https://www.freeadsz.co.uk/x-236939-z

4 Bedroom End-Terraced House To Let: Spacious Victorian style end of terrace home located in a cul-desac in Fishponds. Offering two receptions, kitchen, utility room to the ground floor. Upstairs are 3 double bedrooms along with a generous single, family bathroom & shower room. The property is currently rented out and will be sold with no chain & vacant possession. Access, Via wooden part glazed door, Entrance hall, Stairs rising to first floor. Under stair storage cupboards x 2. High level electric meter & fuse box. Lounge w: 2.74m x I: 3.66m, Double glazed bay window to front with wooden window seat. Electric fire. Shelves in alcoves. Radiator, Lounge/diner w: 4.27m x I: 3.96m, Double glazed window to side. Electric fire. Built in storage cupboards. 2 radiators. Doors to kitchen & utility, Kitchen w: 2.13m x l: 3.35m, Glazed wooden door to rear. Velux window. Range of wall and base units with wooden worktops over. 1 1/2 stainless steel sink and drainer unit. Electric cooker, built in dishwasher. Fridge freezer. Tiled splash backs. Wall mounted combination boiler. Utility, Lean to conservatory style construction with sloping perspex ceiling. Base units with worktop over and providing space underneath for washing machine & tumble dryer. Chrome effect ladder style radiator. FIRST FLOOR: Landing, Doors to 2 bedrooms and bathroom. Bedroom 2 w: 2.74m x l: 3.96m. Double glazed window to rear. Radiator. Built in wardrobe. Bedroom 3 w: 2.74m x I: 3.35m, Twin double glazed windows to front. Radiator. Storage recess currently used as small study area. Bathroom w: 1.52m x l: 3.05m, Double glazed window to rear. Panel bath with shower screen and mixer shower over. Low level w.c. Pedestal wash basin. Radiator. Tiled surrounds. SECOND FLOOR: Landing, 2 x velum windows to front aspect. Door to, Lobby, Doors to 2 bedrooms and shower room. Bedroom 1 w: 4.57m x l: 2.74m, Double glazed window to side and 3 x double glazed windows to rear. Radiator. Velux window. Low level bed frame/sofa providing storage space underneath.