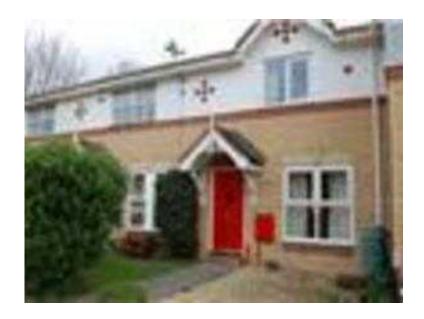

## 3 bedroom house in St George (2250 GBP)

Location South West, Avon https://www.freeadsz.co.uk/x-236948-z

3 Bedroom Terraced House To Let: Access Via solid wooden door with single glazed inset window over. Lobby Wall mounted alarm panel, gas and electric meters. Ceiling cornicing. Dado rail. Secondary single glazed door leading to, Entrance hall, Ceiling cornicing. Dado rail. Radiator. Stairs rising to first floor. Built in under-stairs storage cupboard. Door leading into, Living room w: 3.49m x l: 4.39m, Double glazed bay window to front aspect. Feature inset into chimney breast. Dado rail. Cornicing and central rose. Television point. Radiator. Stripped floorboards. Dining w: 3.34m x l: 3.91m, Double glazed patio doors leading to rear courtyard. Modern gas fireplace with painted surround, marble effect hearth and mantle over. Fitted shelving into alcoves. Dado rail. Radiator. Stripped floorboards. Kitchen w: 2.83m x I: 3.12m, Double glazed window to side. Modern range of wall and base units with rill edge work surface tops over. Stainless steel sink bowl and drainer with mixer taps over. Plumbing for washing machine. Integrated electric oven. Wall mounted combi boiler. Splash back tiles. Extractor fan. Radiator. Vinyl flooring. Single glazed door to, Lobby Single glazed stable style door leading to courtyard garden. Quarry tiled flooring, door leading into, Bathroom w: 2.02m x I: 2.93m, Double glazed obscure window to side and rear. Vanity cased wash hand basin, Low Level W.C. Sunken roll top bath with Victorian style taps and mains shower over. Partially tiled walls. Stainless steel ladder effect radiator. Extractor fan. FIRST FLOOR: Landing Loft access and doors leading to all first floor rooms. Bedroom 1 w: 4.94m x l: 4.27m, X2 Double glazed windows to front aspect. Ceiling coving. Radiator. Bedroom 2 w: 2.94m x l: 3.81m, Double glazed window to rear aspect, x2 Built in storage cupboards. Television points, Radiator, Bedroom 3 w; 2.74m x l; 3.13m, Double glazed window to rear aspect. Radiator. Rear Garden, Fully enclosed garden. Patio with planted borders. Outbuilding. Access, Via solid wooden door with single glazed inset window over. Lobby, Wall