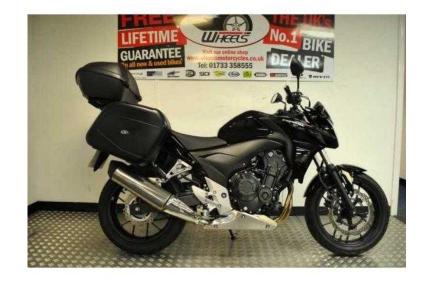

## Honda CB 2014 (4,495 GBP)

Location **East Midlands, Northamptonshire** https://www.freeadsz.co.uk/x-237004-z

Honda's A2 license legal machine, the CB500F. Kitted out with full Honda luggage and in great condition all round. Showing just 300 miles! A big saving from new with the addition of genuine panniers and top box. LIFETIME GUARANTEE AND FINANCE.