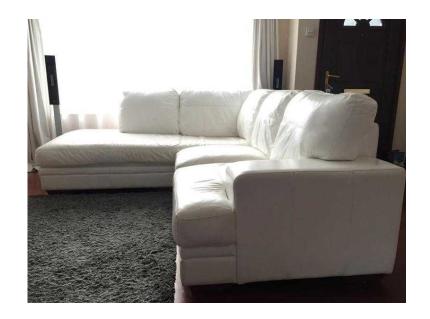

## **DFS White Leather Corner Sofa With Single Seater (450 GBP)**

Location **South East, Berkshire** https://www.freeadsz.co.uk/x-237028-z

DFS White Leather Corner Sofa With Single Seater

The sofa is used and have signs of use but it was looked after and is still in a good condition! Selling it do to moving homes soon and unfortunately it will be to large for our new living room. The Corner Sofa is approx. 100cm Wide / 240cm x 210cm Length

Single Seater: Approx. 100cm Length x 108cm Wide From a pet and smoke free home!;

| DFS White Leather Corner Sofa With Single Seater https://www.freeadsz.co.uk/x-2370 28-z  DFS White Leather Corner Sofa With Single Seater DFS White Leather Corner Sofa With Single Seater Sofa With Single Seater |
|--------------------------------------------------------------------------------------------------------------------------------------------------------------------------------------------------------------------|
| DFS White Leather Corner Sofa With Single Seater https://www.freeadsz.co.uk/x-2370 28-z                                                                                                                            |
| DFS White Leather Corner Sofa With Single Seater https://www.freeadsz.co.uk/x-2370 28-z                                                                                                                            |
| DFS White Leather Corner Sofa With Single Seater https://www.freeadsz.co.uk/x-2370 28-z                                                                                                                            |
| DFS White Leather Corner Sofa With Single Seater https://www.freeadsz.co.uk/x-2370 28-z                                                                                                                            |
| DFS White Leather Corner Sofa With Single Seater https://www.freeadsz.co.uk/x-2370 28-z                                                                                                                            |
| DFS White Leather Corner Sofa With Single Seater https://www.freeadsz.co.uk/x-2370 28-z                                                                                                                            |
| DFS White Leather Corner Sofa With Single Seater https://www.freeadsz.co.uk/x-2370 28-z                                                                                                                            |