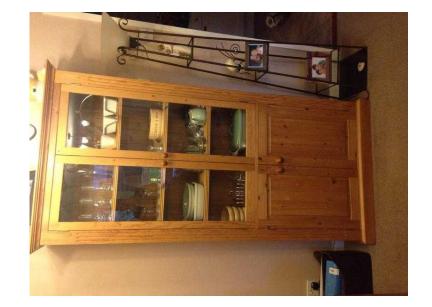

## Pine cabinet (85 GBP)

Location **South East, Berkshire** https://www.freeadsz.co.uk/x-237033-z

Solid pine cabinet, antique pine stain. Great condition, plenty of.

| 温繁煌 | Pine                            | cabinet   |
|-----|---------------------------------|-----------|
|     | https://www.freeadsz.co         | uk/x-2370 |
|     | Pine                            | cabinet   |
|     | https://www.freeadsz.co         | uk/x-2370 |
|     | Pine                            | cabinet   |
|     | https://www.freeadsz.co         | uk/x-2370 |
| 温料  | Pine                            | cabinet   |
|     | https://www.freeadsz.co         | uk/x-2370 |
|     | Pine                            | cabinet   |
|     | https://www.freeadsz.co         | uk/x-2370 |
|     | Pine                            | cabinet   |
|     | https://www.freeadsz.co         | uk/x-2370 |
|     | Pine                            | cabinet   |
|     | https://www.freeadsz.co         | uk/x-2370 |
|     | Pine                            | cabinet   |
|     | https://www.freeadsz.co<br>33-z | uk/x-2370 |
|     | Pine                            | cabinet   |
|     | https://www.freeadsz.co         | uk/x-2370 |
|     | Pine                            | cabinet   |
|     | https://www.freeadsz.co<br>33-z | uk/x-2370 |