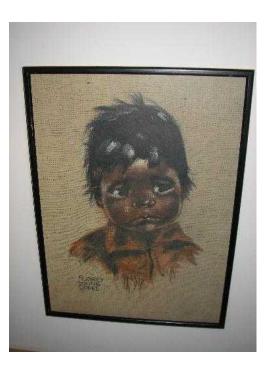

## FRAMED PRINT-AUDREY YOUNG OPPEL (9.99 GBP)

Location South East, East Sussex https://www.freeadsz.co.uk/x-237092-z

Framed print entitled Little Eagle Crys by sought after Canadian Artist Audrey Young Oppel. One of a series of similar figures painted by AYO. This print purchased in Canada 1960s. Glazed black frame. Overall size Approx 15 1/2" x 11 1/2". Print size 14 1/2" x 10 1/2" No on back of frame NL 517. One owner. Light wear on frame surround otherwise in good condition. Buyer collect or arrange.