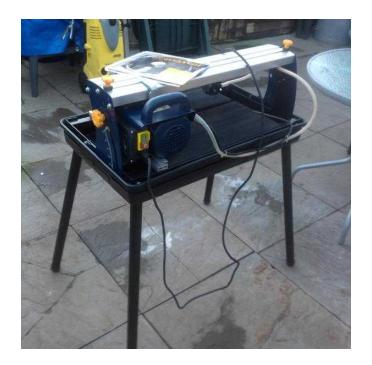

## TiTan precision sliding tile cutter with table (120 GBP)

Location London, London https://www.freeadsz.co.uk/x-237115-z

Titan 600w sliding precision tile cutter model SF180 info max cutting depth 190' 1:25mm tile cutter is in very good order and in good working order rider - new blade fitted;