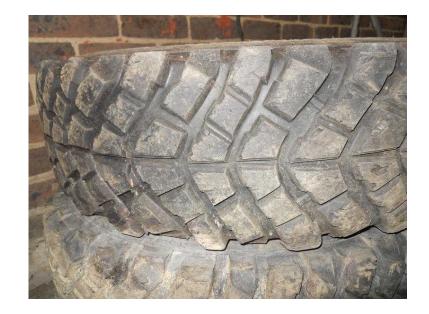

## offroad tyres

Location **South East, East Sussex** https://www.freeadsz.co.uk/x-237138-z

5 x Sahara INSA turbo 215/75R15 tyres on Suzuki Jimny wheels. Will fit Daihatsu. &pound.

|              | offroad                              | tyres |
|--------------|--------------------------------------|-------|
|              | https://www.freeadsz.co.uk/x<br>38-z | -2371 |
| 機構           | offroad                              | tyres |
|              | https://www.freeadsz.co.uk/x<br>38-z | -2371 |
|              | offroad                              | tyres |
|              | https://www.freeadsz.co.uk/x<br>38-z | -2371 |
|              | offroad                              | tyres |
|              | https://www.freeadsz.co.uk/x<br>38-z | -2371 |
|              | offroad                              | tyres |
|              | https://www.freeadsz.co.uk/x<br>38-z | -2371 |
|              | offroad                              | tyres |
|              | https://www.freeadsz.co.uk/x<br>38-z | -2371 |
|              | offroad                              | tyres |
|              | https://www.freeadsz.co.uk/x<br>38-z | -2371 |
| <b>76</b> 30 | offroad                              | tyres |
|              | https://www.freeadsz.co.uk/x<br>38-z | -2371 |
|              | offroad                              | tyres |
|              | https://www.freeadsz.co.uk/x<br>38-z | -2371 |
|              | offroad                              | tyres |
|              | https://www.freeadsz.co.uk/x<br>38-z | -2371 |