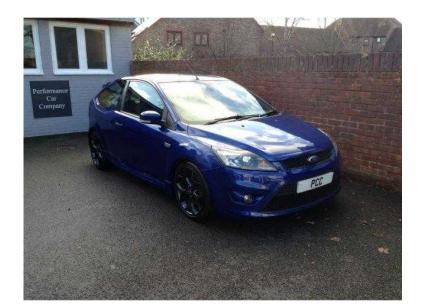

## Ford Focus 2010

Location South West, Isle Of Wight https://www.freeadsz.co.uk/x-237154-z

Finished in Metallic Performance Blue with Only 40,000 miles and a Full Service History, Recaro Sports Seats, Air Conditioning, 18" Black Alloys, 6 Speed, Push Button Start, Rear Parking Sensors, Rear Sun Protection Glass, Electric Windows, Electric Mirrors, Remote Alarm and Central Locking, PAS, ABS, Traction Control, 6 Speed. Absolutely Superb Condition. UK Supplied with Full Book Pack and spare Key. ABS, Traction Control, Air Conditioning, Electric Windows, Electric Mirrors, UK Supplied, Push Button