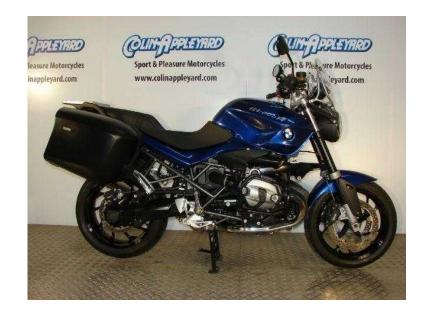

## BMW R1200 2014 (8,999 GBP)

Location Yorkshire and the Humber, South Yorkshire https://www.freeadsz.co.uk/x-237188-z

2014 14 Reg BMW R1200 1200 cc 1200 R ABS Naked national delivery availableBlue, BMW warranty till june 2016, akrapovic exhast fitted, stunning machine with all the right extras fitted. Full service history, Standard Features 2 keys, ABS, Centre Stand, Crash Bars, Panniers, Screen. Excellent Bodywork, www.colinappleyard.com