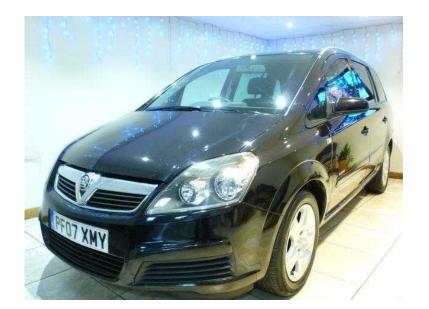

## Vauxhall Zafira 2007 (2,690 GBP)

Location Yorkshire and the Humber, North Yorkshire https://www.freeadsz.co.uk/x-237207-z

2007 (07) VAUXHALL ZAFIRA 1.9 CDTi Energy [120], 5 Door MPV, Black, 112,210 miles, FULL SERVICE HISTORY (7 stamps in service book.) Only 2 Owners From New and Long MOT, Cherished By Previous Owner. This is One of The Finest Examples Available. Fitted with Power Assisted Steering, Air Conditioning, Rear Parking Sensors, Remote Central Locking Linked to Alarm/Immobiliser, Electric Windows Front And Rear, Electric Mirrors/Heated, Stereo/CD Player, Alloy Wheels and ABS Brakes. In Superb Condition inside and out. Any Test Drive or Inspection most Welcome. Sold With Full HPI Report and 12 Months Warranty. Please Click onto Our Website to View Full Details of This Vehicle or Ring Michelle Direct For All Your Finance Queries Tel: 07702090153 Thank You Air