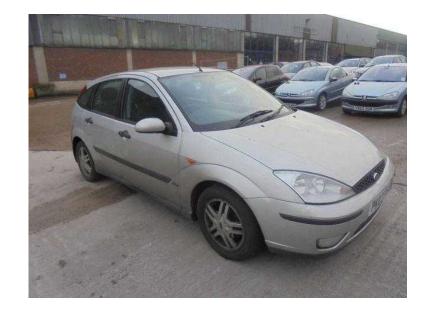

## Ford Focus 2003 (590 GBP)

Location Yorkshire and the Humber, North Yorkshire https://www.freeadsz.co.uk/x-237211-z

++ 8 MONTHS MOT ++, Alloy Wheels (15in), Electric Windows (Front/Rear), In Car Entertainment (Radio/CD). 5 seats, SILVER, LOOKS AND DRIVES WELL FOR AGE AND MILEAGE, LOCATED AT OUR PART EXCHANGE CLEARANCE CENTRE, BD19 5BD, CALL 07812 034432 TO VIEW, PRICED TO SELL... OPENING HOURS MON-FRI 9AM TIL 6PM, SAT 9AM TIL 5PM, SUN 10AM TIL 4PM ++ NEW YEAR SALE NOW ON ++, Experian auto check clear, £590 p/x