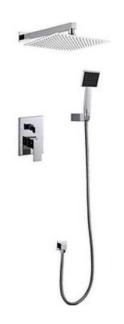

## Contemporary chrome shower head with handheld shower and valves whole kit boxe

Location **South East, Surrey** https://www.freeadsz.co.uk/x-237304-z

Contemporary and modern chrome square shower head with two way valves (square design) see pictures handheld shower and bracket all parts included boxed as new never used, only opened box to check everything was there, but was sadly not compatible for our new shower room cost £214, grab it for a fraction of the price collection from Epsom,