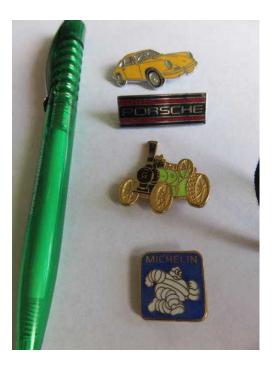

## Metal Enamel Pin Badges (25 GBP)

Location South East, West Sussex https://www.freeadsz.co.uk/x-237453-z

4no Metal Pin Badges. Porsche 911(yellow) Porsche Badge (Red & Black) Steam Engine (Green & Black) Michelin with White Bibendum on Blue background. All in mint.