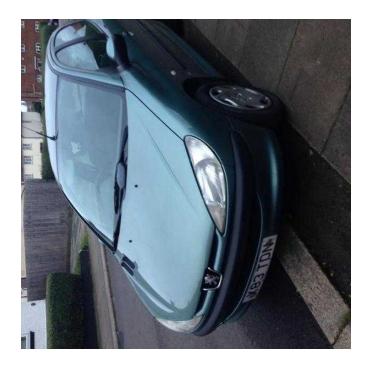

## Peugeot 206 2000 (800 GBP)

Location **East Midlands, Northamptonshire** https://www.freeadsz.co.uk/x-237612-z

12 months MOT, drives well selling due to buying another car, service history, drives well, please message for