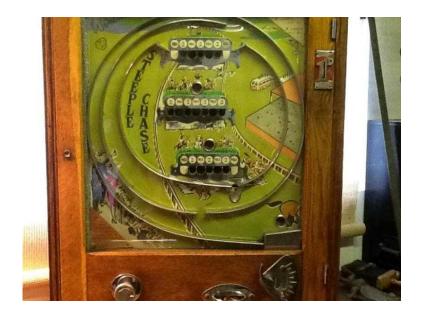

## Penny Slot Machine (925 GBP)

Location **South West, Isle Of Wight** https://www.freeadsz.co.uk/x-237646-z

In a Lovely Oak Case with numbered 23 stamped top left corner. Depicting Grand National Steeple Chase background. Art work showing figures in 1950's clothing and period Burlingham Seagull Coaches. 7 cups in 3 rows. All original and working plus keys and old pennies. Ht 35" Width 25" Depth 7". Photos available.;