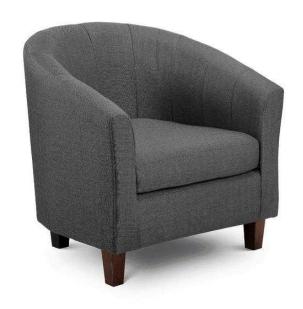

## **High Quality Tub Chair Grey Fabric (90 GBP)**

Location South West, Gloucestershire

https://www.freeadsz.co.uk/x-237735-z

This amazing Tub Chair is designed in a high quality hard wearing Grey Fabric material which will bring a touch of class to any home and is very comfortable. This high quality grey fabric upholstery includes classic yet contemporary dark wood legs which adds a warming tone to the grey tub chair. DIMENSIONS:

Total chair height: 75cm Total chair depth: 70cm Total chair width: 76cm

BUYER COLLECT ONLY. CASH ON DELIVERY OR PAYMENT VIA PAYPAL. MESSAGE ME ABOUT

ANY QUERIES. NEW WITHOUT USE. COMES IN ORIGINAL BOX