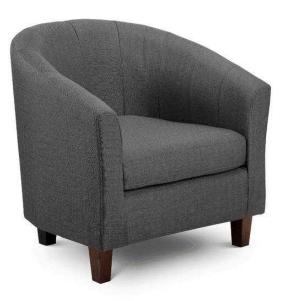

## Amazing High Quality Tub Chair Grey Fabric (90 GBP)

Location **South West, Gloucestershire** https://www.freeadsz.co.uk/x-237738-z

This amazing Tub Chair is designed in a high quality hard wearing Grey Fabric material which will bring a touch of class to any home and is very comfortable. This high quality grey fabric upholstery includes classic yet contemporary dark wood legs which adds a warming tone to the grey tub chair. DIMENSIONS: Total chair height: 75cm Total chair depth: 70cm Total chair width: 76cm