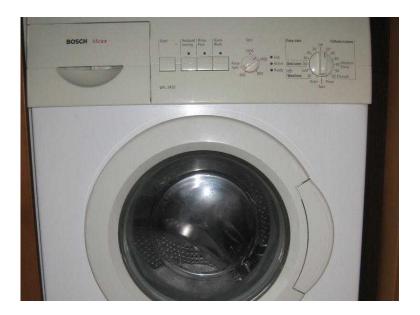

## **Bosch Maxx Washing Machine (65 GBP)**

Location South East, Kent https://www.freeadsz.co.uk/x-237743-z

1200spin, white, quiet and reliable, Energy Class A, hot & cold fill, half-load option, good

|                                   |                    |                                   |                    |                                   |                    |                                   |                    |                                   |                    |                                   |                    |                                   | -                     |                                   |                    |                                   |                    |                                   |                    |
|-----------------------------------|--------------------|-----------------------------------|--------------------|-----------------------------------|--------------------|-----------------------------------|--------------------|-----------------------------------|--------------------|-----------------------------------|--------------------|-----------------------------------|-----------------------|-----------------------------------|--------------------|-----------------------------------|--------------------|-----------------------------------|--------------------|
| L 197                             |                    |                                   |                    |                                   |                    |                                   |                    |                                   |                    |                                   |                    |                                   |                       |                                   |                    | <b>1</b> - <b>C</b>               |                    |                                   |                    |
| https://www.freeadsz.co.u<br>43-z | Bosch Maxx Machine | https://www.freeadsz.co.u<br>43-z | Bosch Maxx<br>Machine | https://www.freeadsz.co.u<br>43-z | Bosch Maxx Machine | https://www.freeadsz.co.u<br>43-z | Bosch Maxx Machine | https://www.freeadsz.co.u<br>43-z | Bosch Maxx Machine |
| ık/x-2377                         | Washing            | ık/x-2377                         | Washing            | lk/x-2377                         | Washing            | ık/x-2377                         | Washing            | ık/x-2377                         | Washing            | ık/x-2377                         | Washing            | ık/x-2377                         | Washing               | ık/x-2377                         | Washing            | ık/x-2377                         | Washing            | ık/x-2377                         | Washing            |