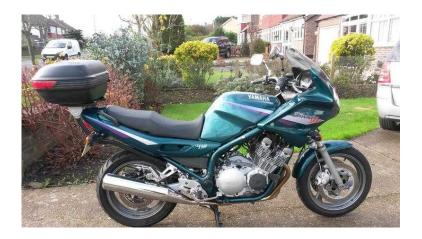

## Yamaha 1996 xj900s 900 diversion 975 30700 miles (975 GBP)

Location **South East, Surrey** https://www.freeadsz.co.uk/x-237790-z

Yamaha xj900 s diversion 1996 . 30700 miles. Shaft drive. The bike was a French import in 2000. Headlight and speedo changed to Uk spec in 2000. Receipt and some old mot's available. Recent hpi certificate available. Exact same colour and spec as Uk bike. Only 4 previous uk owners since 2000. Mot'd till end of May 2016. This is a very clean bike and the engine is immaculate. Runs superbly. Needs nothingi

Some stone chips and slight marks to the upper fairing consistant with age. New battery, re upholstered seat recently fitted.

Heated grips and a Givi top box fitted. Braided front and rear brake hoses, Motad exhaust. Recent Avon storm tyres all round. Located Bromley.