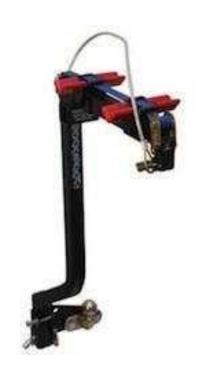

## For Sale - New MAXXRAXX 2 Bicycle Carrier for 4x4 vehicles (130 GBP)

Location South East, West Sussex https://www.freeadsz.co.uk/x-237818-z

For Sale - New MAXXRAXX 2 Bicycle Carrier suitable for for all 4x4 vehicles with a rear mounted spare wheel. It is robustly built from structural steel and finished in a textured matt powder coating. It carries 2 bikes with a maximum load capacity of 50kgs. MAXXRAXX Premier cycle carriers have a tilting facility, an inbuilt security cable, unique ratcheted tie down mechanism and are supplied with fixing bolts, locating pins and 2 padlocks for added security. Features and benefits of MAXXRAXX 2 bicycle carrier: • Suitable for carrying 2 bikes. Has a load capacity of 50kgs. • Tilts with bikes loaded for easy access to rear hatch/boot. • Bikes are gripped firmly and held clear of your vehicle to prevent damage to paintwork. • Can be taken apart for easy storage. • "Tow and carry" leaves your tow ball left free to enable towing at the same time. • Easy to fit and use and requires no extra straps to secure the bikes. • Strong ratchet and patented bike cradles hold bikes securely. • Built in security - security cable locks bikes to the rack and rack is locked to the tow bar. This is brand new and not used. I am asking £130.00 OVNO excluding delivery. Buyer to collect or arrange delivery. I can post/courier but buyer is responsible for p&p costs. Also available for sale the following accessories. These are new and not used. A specially designed Kit bag - ideal storage for your cycle carrier for use in your car or garage.• Holds all the different parts of your MAXXRAXX bike rack safely and securely. The kit bag is brand new and not used. I am asking £25.00 OVNO excluding delivery. Buyer to collect or arrange delivery. I can post/courier but buyer is responsible for p&p costs. MAXXRAXX 90cm Light Board to comply with legal requirements when any of the rear lights and/or number plate are obscured or partially obscured when carrying your bikes. The light board is constructed from white extruded plastic. It has the following features: • 2 tail lights • 2 stop lights • Right & left indicator lights • 2 number plate lights • 2