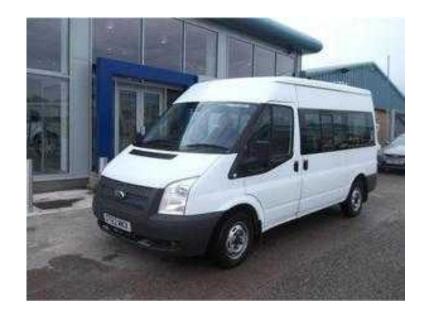

## Ford Transit 2012 (7,995 GBP)

Location South West, Dorset https://www.freeadsz.co.uk/x-237991-z

SPECIAL OFFER, WHITE, Service History, 97,000 Miles, 1 Keeper, COMING SOON COMING SOON Central Locking, Remote Central Locking, ABS, Power Steering, Drivers Airbag, Passenger Airbag, Dual Passenger Seats, Cloth Interior, Head Rests, Ply Lined with Tie Down Points, Side Loader, Manufacturers Alarm and Immobiliser. Service History. Serviced and maintained in our garages using genuine Ford Parts. Sold with 6 months parts and labour warranty. For further information telephone Andrew on 08000 46 78 78. FINANCE AVAILABLE QUOTATIONS / WRITTEN DETAILS ON REQUEST SUBJECT TO STATUS. (DN62CZF).