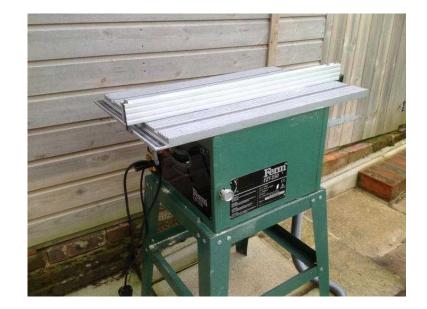

## Bench rotary saw (50 GBP)

Location **South East, East Sussex** https://www.freeadsz.co.uk/x-238030-z

this is a used rotary bench saw in good working order. Ideal for.

| <b>贝袋袋</b>   | Bench                     | rotary        | saw  |
|--------------|---------------------------|---------------|------|
|              | https://www.freea         | dsz.co.uk/x-2 | 2380 |
|              | Bench                     | rotary        | saw  |
|              | https://www.freea<br>30-z | dsz.co.uk/x-2 | 2380 |
| 經            | Bench                     | rotary        | saw  |
|              | https://www.freea<br>30-z | dsz.co.uk/x-2 | 2380 |
|              | Bench                     | rotary        | saw  |
|              | https://www.freea<br>30-z | dsz.co.uk/x-2 | 2380 |
| <b>커, 드니</b> | Bench                     | rotary        | saw  |
|              | https://www.freea<br>30-z | dsz.co.uk/x-2 | 2380 |
| 編            | Bench                     | rotary        | saw  |
|              | https://www.freea<br>30-z | dsz.co.uk/x-2 | 2380 |
|              | Bench                     | rotary        | saw  |
|              | https://www.freea<br>30-z | dsz.co.uk/x-2 | 2380 |
|              | Bench                     | rotary        | saw  |
|              | https://www.freea<br>30-z | dsz.co.uk/x-2 | 2380 |
|              | Bench                     | rotary        | saw  |
|              | https://www.freea<br>30-z | dsz.co.uk/x-2 | 2380 |
|              | Bench                     | rotary        | saw  |
|              | https://www.freea<br>30-z | dsz.co.uk/x-2 | 2380 |