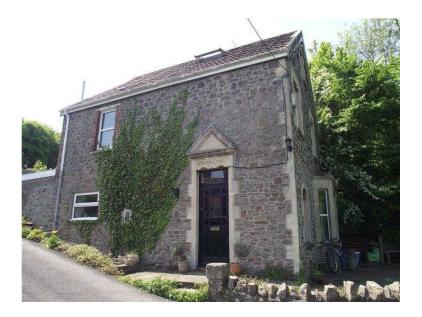

## 3 bedroom house in Portishead (1,100 GBP)

Location South West, Avon https://www.freeadsz.co.uk/x-238048-z

Three Bed Detached Victorian House To Let: Unfurnished three bedroom detached Victorian house located in a guiet area of Portishead. This character property comprises of entrance hall, lounge with original open fireplace, separate dining room (both with wooden flooring) fitted kitchen with gas cooker and plumbing for dishwasher, separate utility room with plumbing for washing machine. To the first floor there is a large master bedroom, another double bedroom and fitted bathroom with rolled topped bath and shower over and to the top floor there is a large attic bedroom and storage room. To the rear of the property is a terraced garden with patio and grassed area leading to parking space under carport. Also benefitting from gas central heating and double glazing. This property is well positioned for both local primary schools and senior schools and within walking distance to all local amenities. Location, From our Portishead office turn left into Combe Road at the end turn left into Slade Road. Follow this road along and Newlands Hill can be found on the right hand side. Due to limited parking along Newlands Hill, please park at the bottom and walk up. Entrance Hall Double glazed window to side, radiator, tiled flooring, light pendant, stairs to first floor landing, door to: Lounge 15' x 12'8" (4.57m x 3.86m). Bay window to side, fireplace, radiator, floorboards, TV point, light pendant, double doors to: Dining Room 8'11" x 8'8" (2.72m x 2.64m). Double glazed window to side, fireplace, floorboards, telephone point, light pendant and door to: Kitchen 8'5" x 11'4" (2.57m x 3.45m). Fitted with a matching range of base and eye level units with work top space over, sink with mixer tap, cooker, double glazed window to front, double radiator, tiled flooring, spot lights and door to: Utility Room 7'1" x 6'8" (2.16m x 2.03m). Double doors to storage cupboard. Landing Door to: Master Bedroom 24'2" x 10' (7.37m x 3.05m). Two double glazed windows to side, double radiator, radiator, fitted carpet and light pendant. Bedroom 3 8'11" x 8'2" (2.72m x 2.5m).