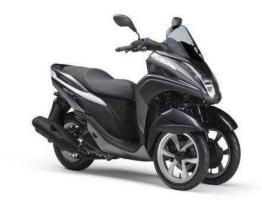

## **Yamaha Tricity 2016 (3,399 GBP)**

We have all colours available. Fashionable and affordable new urban commuter, 3 wheels for enhanced feeling of stability, Exclusive Leaning Multi Wheel (LMW) design, Closely spaced front wheels for agility in traffic, Aimed at new and existing scooter riders, Smart and modern bodywork, Lightweight, compact and easy to use, Plenty of storage space, Natural riding position and comfortable seat, Economical and lively 125cc liquid-cooled engine, Front and rear disc brakes for easy controllabilit, Unified Brake System (UBS), £3,399 Demo