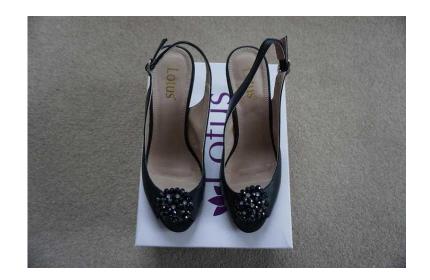

## **Lotus Leather Shoes (15 GBP)**

Location **East Midlands, Leicestershire** https://www.freeadsz.co.uk/x-238108-z

Lotus leather navy blue shoes with 2" heels and Diamante flower. Size 5 in excellent condition. Worn once. Cost £60. Any questions please feel free to text, phone or.