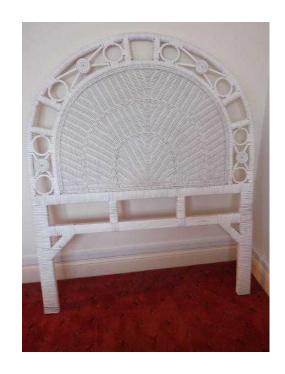

## White Rattan Single Headboard (30 GBP)

Location **South East, West Sussex** https://www.freeadsz.co.uk/x-238112-z

Rattan Headboard. Single bed size. Peacock fan shape with detail. Needs no fixing, stands between bedbase and wall. Approx 48"H x 39" wide. Not very old and in good condition. Collection.