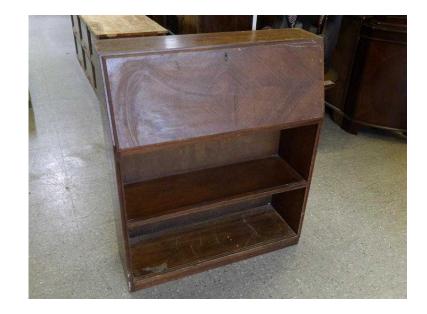

## Slimline bureau (35 GBP)

Location **South East, West Sussex** https://www.freeadsz.co.uk/x-238119-z

Slimline wooden bureau, needs some repair (few screws need replacing). The measurements are H-100cm W-84cm D-28cm (pc444) View this & lots more at The Recycled Goods Factory's 5000 sq ft Showroom OPEN 7 days a week The Recycled Goods Factory, 44 Chartwell Rd, Lancing Business Park, BN15 8UE OPEN Mon-Sat 10am-7pm & Sunday 12-4pm Free & Easy Onsite Parking Local Delivery Service Available - please message for quote www.TheRGF.co