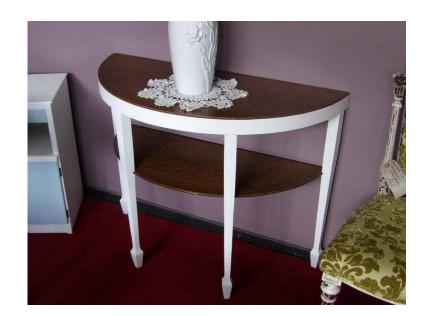

## Stunning Painted amp Waxed Half Moon Table By The RGFs Restoration Team (85 GE

South East, West Sussex Location https://www.freeadsz.co.uk/x-238120-z

Beautifully painted half moon table by The RGFs Restoration Team Measures H73cm, W91.5cm, D40cm View this & lots more at The Recycled Goods Factory's 5000 sq ft Showroom OPEN 7 days a week The Recycled Goods Factory, 44 Chartwell Rd, Lancing Business Park, BN15 8UE OPEN Mon-Sat 10am-7pm & Sunday 12-4pm Free & Easy Onsite Parking Local Delivery Service Available www.TheRGF.co