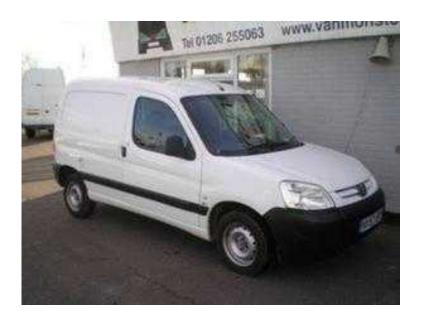

## Peugeot Partner 2008 (2,895 GBP)

Location London, London https://www.freeadsz.co.uk/x-238157-z

CHOICE OF ROOF BARS OR ROAD TAX IN FULL PRICE, 800 payload, 2 seats, WHITE, Direct From EDF, Fully Maintained By BT FLEET. Twin Side Doors & Air-Conditioning. Power Steering, Central Locking, CD Player, Long MOT, Recently Serviced, All Major Debit & Credit Cards Accepted, Competitive Finance Available, Tel 01306 713512 or 07789 501424. Open 7 Days A Week, FREE 2 YEAR WARRANTY. £2,895 Central Locking, Power Steering, CD