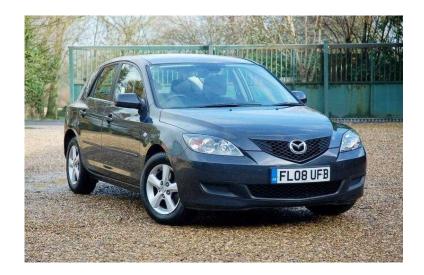

## Mazda Mazda3 2008 (3,490 GBP)

Location **East of England, Bedfordshire** https://www.freeadsz.co.uk/x-238190-z

This Mazda is in great condition. Just 2 owners from new with full service history and supporting invoices. MOT to January 2017. Any trial or inspections welcome.